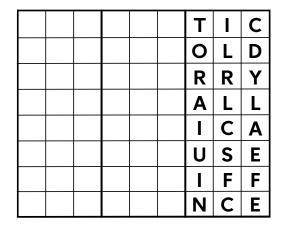

## BUILDING BLOCKS By Will Shortz

In each of these puzzles, insert the three-letter "blocks" beside the grid into the squares — without rearranging the letters inside the blocks — to complete eight nine-letter words reading across. Each of the blocks will be used exactly once, so you may cross them off as you proceed. When all the squares in a puzzle have been filled, three blocks will be left over. These can be combined to provide a hint to a phrase reading down two of the columns in the completed grid.

## Puzzle #3

| ЕНО | ELO | ESH  | ESO        |
|-----|-----|------|------------|
| INT | LAS | NEW  | PBE        |
| PLA | QUE | RAS  | RDS        |
| STA | STO | TER  | THR        |
| TIS | TV  | vo w | <b>A</b> R |